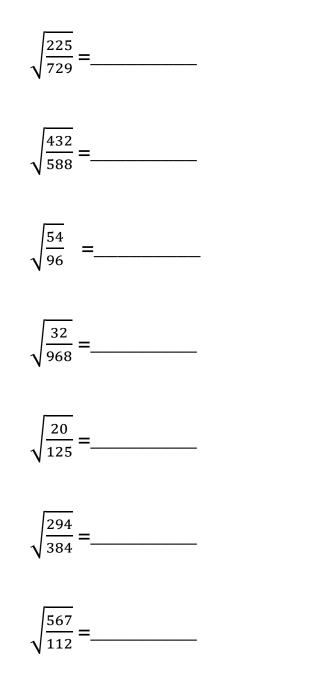

Name \_\_\_\_\_

Score:

Simplify and Find the Square Root

Free worksheets from <u>www.squarerootcalculatorgeek.com</u>

| Name                                   | Score: |
|----------------------------------------|--------|
| <u>Answers</u>                         |        |
| $\sqrt{\frac{225}{729}} = \frac{5}{9}$ |        |
| $\sqrt{\frac{432}{588}} = \frac{6}{7}$ |        |
| $\sqrt{\frac{54}{96}} = \frac{3}{4}$   |        |
| $\sqrt{\frac{32}{968}} = \frac{2}{11}$ |        |
| $\sqrt{\frac{20}{125}} = \frac{2}{5}$  |        |
| $\sqrt{\frac{294}{384}} = \frac{7}{8}$ |        |
| $\sqrt{\frac{567}{112}} = \frac{9}{4}$ |        |